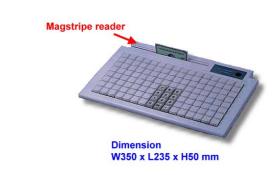

# 128-Keys Programmable keyboard with Integrated MSR

### Introduction:

**KB980** Series128-Keys programmable keyboard is specially designed for most dedicated applications, such as banking system, POS system etc. Each key can be programmable up to 110 characters and can be defined through PC by the user. The integrated magnetic stripe reader can read authorization cards, credit card or bank passbook.

### **Specifications:**

| Interface                     | PC AT keyboard port                |
|-------------------------------|------------------------------------|
| Operation System              | All OS supporting PC type keyboard |
| Key pitch                     | 19 mm                              |
| Key stroke                    | 4 mm                               |
| MSR reader                    | ISO standard, Single track, Dual   |
|                               | tracks or Three tracks             |
| Key switch contact resistance | < 200m Ohms; Typ. 25m Ohms         |
| Operation Temperature         | 5 ~ 45°C                           |
| Dimension                     | 235 (L) x 350 (W) x 50 (H) mm      |