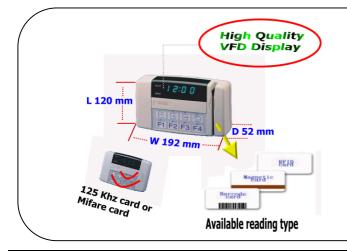

This device utilized RFID cards or magnetic cards or barcode cards as the identification storage medium for each authorized user seeking access to the facility.

## Specifications:

| Card Type                    | Magnetic Card: ISO Track 2, 75 BPI<br>Barcode Card: Code 39, numerical<br>RFID card: 125 KHz, ASK, 64 Bits<br>Optional Version: Mifare card |
|------------------------------|---------------------------------------------------------------------------------------------------------------------------------------------|
| Interface                    | RS-232, RS-485 and Modem                                                                                                                    |
| Memory Size for Storing Data | 512K bytes (Up to 20,000 of records with 10 digits of ID-code)                                                                              |
| Power Supply                 | DC 12V, 500mA                                                                                                                               |
| Clock                        | Real Time Clock (RTC) module with built-in 10-year battery                                                                                  |
| Mounting                     | Wall-mounting or Desk-top                                                                                                                   |
| Modem                        | 2400 bps Modem, CCITT V.22 bis, V.22, Bell 212, Bell 103                                                                                    |
| Display                      | VFD, 4 digits                                                                                                                               |
| Operating Temperature        | 0 ~ 55° C                                                                                                                                   |