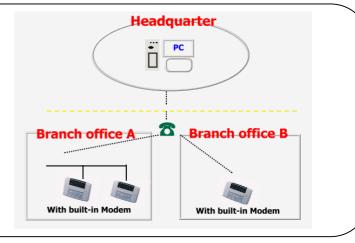

#### Introduction:

ModemTime TR550 is designed for facility attendance logging, employee time record tracking and job management and other applications. Especially with built-in modem, it is convenient to be installed at the branch office and managed from the faraway headquarters through the telephone line.